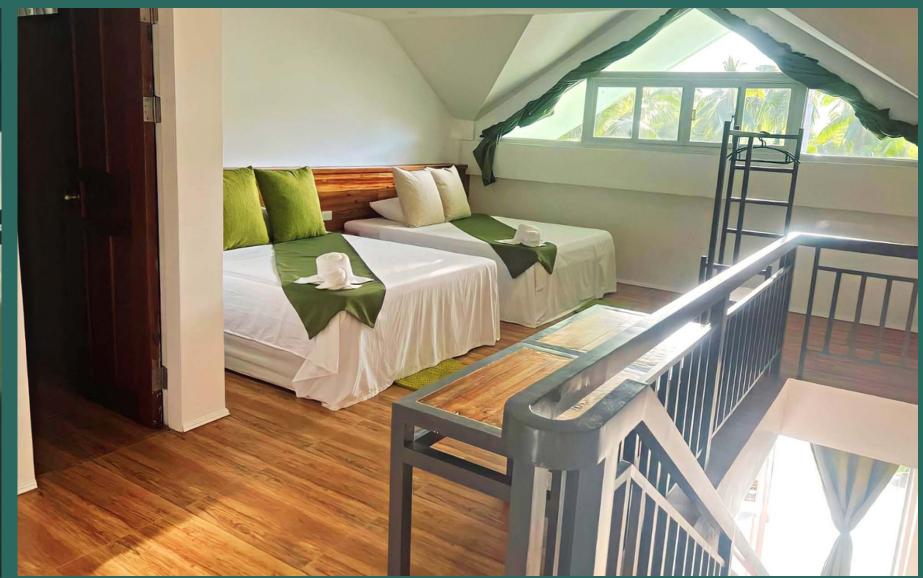

# **DUPLEX APARTMENT**

3 Uts

50m² 50m²

₩ 15m²

The Duplex Family Room is an apartment without a kitchen, ideal for those traveling with family or groups of friends.

Its 50m² interior is divided into 2 floors, on the lower floor we find a double room with a dining area and a bathroom and on the upper floor a second room with 2 double beds and a bathroom.

Its 15m<sup>2</sup> ever-private terrace offers wonderful views of the mountains to enjoy and share a magical moment with your loved ones.

Connection

conditioned

Heating System

Large Bathroom

Rain Shower

Coffee Maker