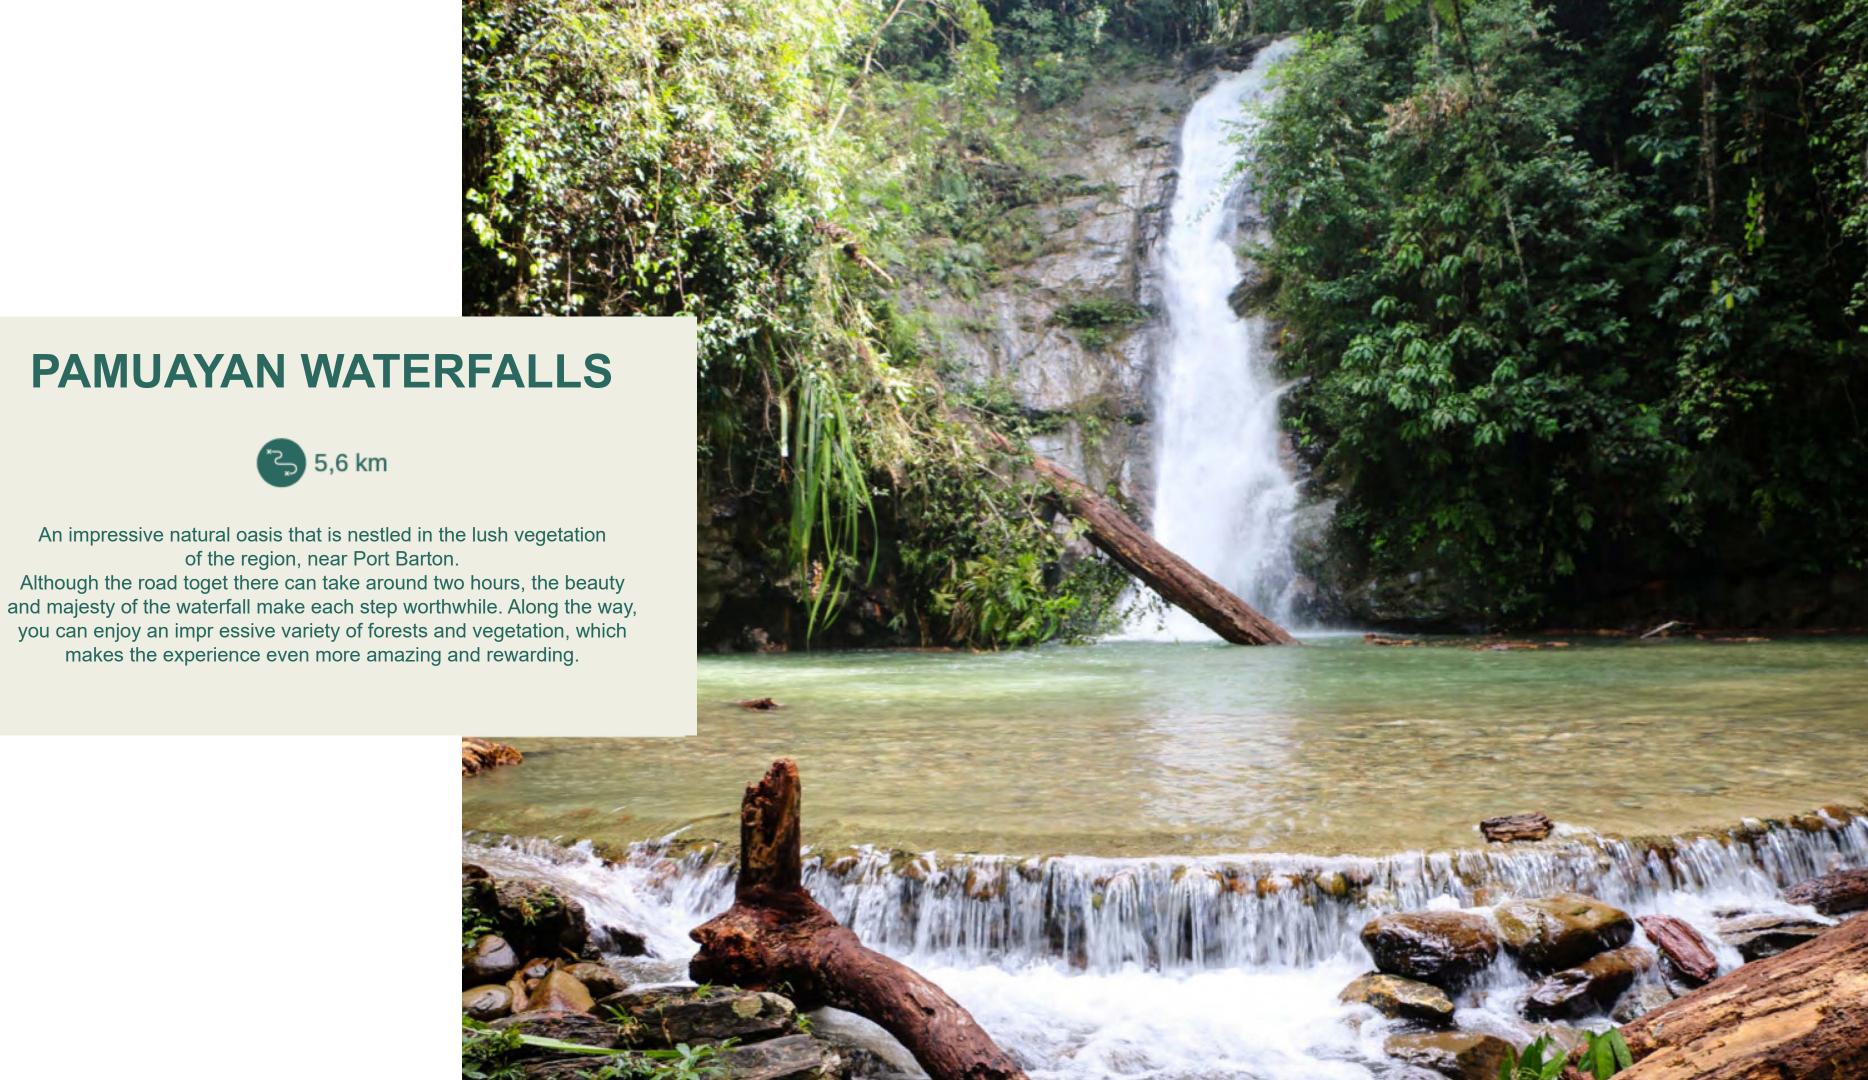

You can also visit waterfalls and freshwater streams surrounded by exotic vegetation, which will make you feel like you are in a tropical paradise. If you want to live a unique experience in contact with nature, Port Barton is the ideal destination for you.

# **BIGAHO WATERFALLS**

Another beauty that lies 15 - 20 muinutes off-road from Port Barton is the Bigaho Waterfalls.

This is also an option to include in the Island Hopping Tour and from the main road, you will need to take a short hike of 15 minutes to reach the main waterfalls.