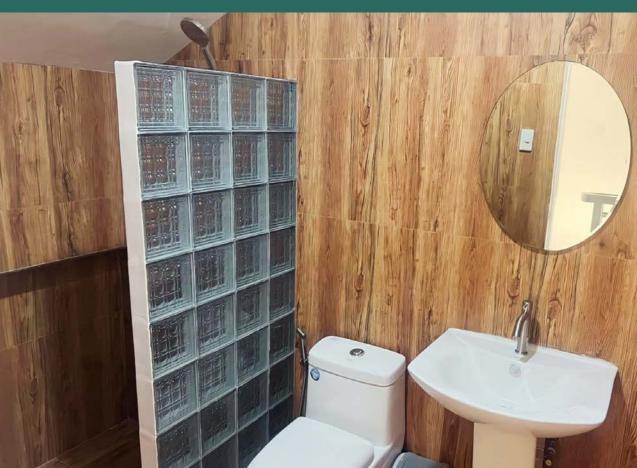

Connection

conditioned

Bathroom

Rain Shower

Coffee Maker

Mini-Bar

Heating

System

Its 15m<sup>2</sup> ever-private terrace offers wonderful views of the mountains to enjoy and share a magical moment with your loved ones.

Connection

conditioned

Heating System

Large Bathroom

Rain Shower

Coffee Maker