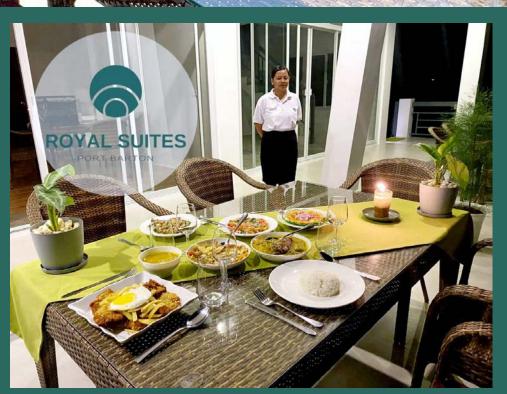

g

System

Terrace overlooking the garden



Outdoor fan



**Direct Access** to the Pool

























# **DUPLEX APARTMENT**

3 Uts



50m² 50m²



₩ 15m²

The Duplex Family Room is an apartment without a kitchen, ideal for those traveling with family or groups of friends.

Its 50m² interior is divided into 2 floors, on the lower floor we find a double room with a dining area and a bathroom and on the upper floor a second room with 2 double beds and a bathroom.

Its 15m<sup>2</sup> ever-private terrace offers wonderful views of the mountains to enjoy and share a magical moment with your loved ones.



Connection



conditioned



Heating System



Large Bathroom



Rain Shower



Coffee Maker



Mini-Bar



Terrace overlooking the garden



Large Bathroom

























# **APARTMENT**

3 Uts



20m<sup>2</sup>



20m<sup>2</sup>

The apartment located on the ground floor is a perfect option for those travelers looking for a comfortable and quiet stay.

With a surface area of 20m² inside and another 20m² of terrace, the space is distributed on a single floor to offer a more accessible experience.

In addition to being an ideal option for couples, the apartment has another bed that can accommodate two more people.

Although it does not have a kitchen, it offers all the necessary amenities to guarantee maximum comfort during your stay. If you are looking for a quiet and relaxed place to enjoy your vacation, it is undoubtedly an excellent option.





conditioned

Heating

System





Large Bathroom





Large





Terrace overlooking the garden

Bathroo