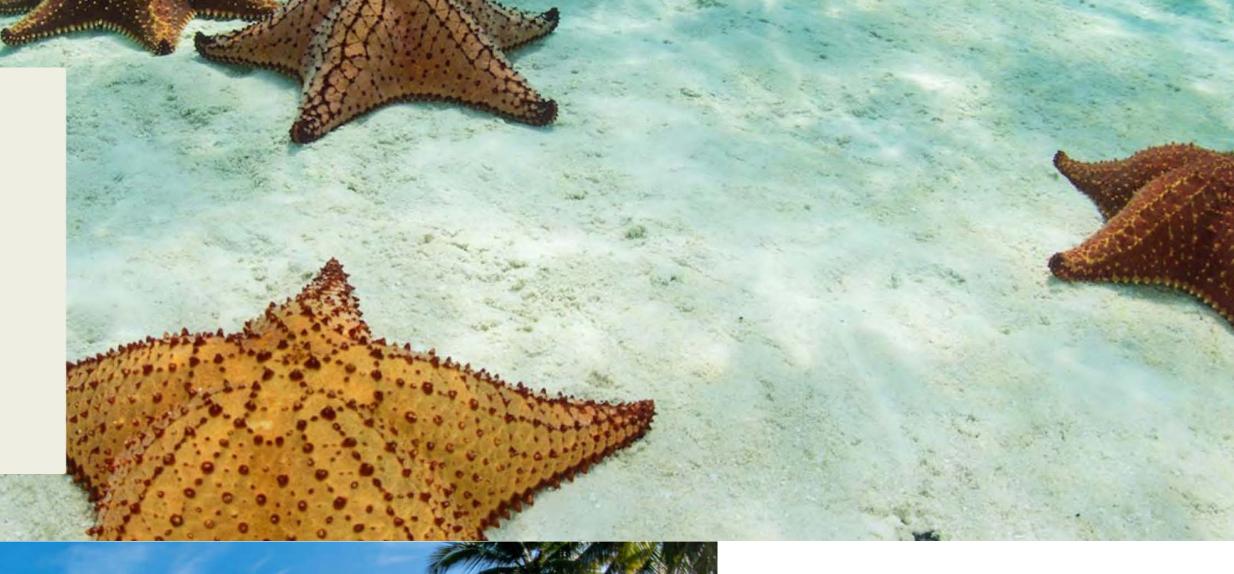

## STARFISH SANDBAR

Starfish Sandbar is a beautiful white sand beach located on the island of Bohol in the Philippines.

The beach owes it s name to the presence of a large number of chocolate chip starfish that inhabit its crystal clear waters. The spectacle of seeing these sea creatures up close is truly impressive and leaves a lasting impression on visitors.