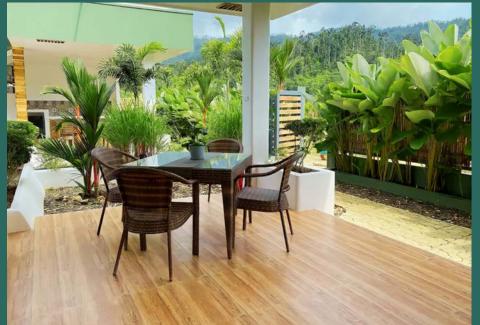

# **LUXURY PRIVATE VILLA**

4 Uts

4

<sup>₹</sup> <sup>7</sup> 25m<sup>2</sup>

120m<sup>2</sup>

10m<sup>2</sup>

# **LUXURY PRIVATE VILLA**

4 Uts

∑<sup>2</sup> 25m<sup>2</sup>

1 20m²

10m<sup>2</sup>

The apartment located on the ground floor is a perfect option for those travelers looking for a comfortable and quiet stay.

With a surface area of 25m<sup>2</sup> inside and another 20m<sup>2</sup> of terrace, the space is distributed on a single floor to offer a more accessible experience.

In addition to being an ideal option for couples, the apartment has another bed that can accommodate two more people.

Although it does not have a kitchen, it offers all the necessary amenities to guarantee maximum comfort during your stay. If you are looking for a quiet and relaxed place to enjoy your vacation, it is undoubtedly an excellent option.