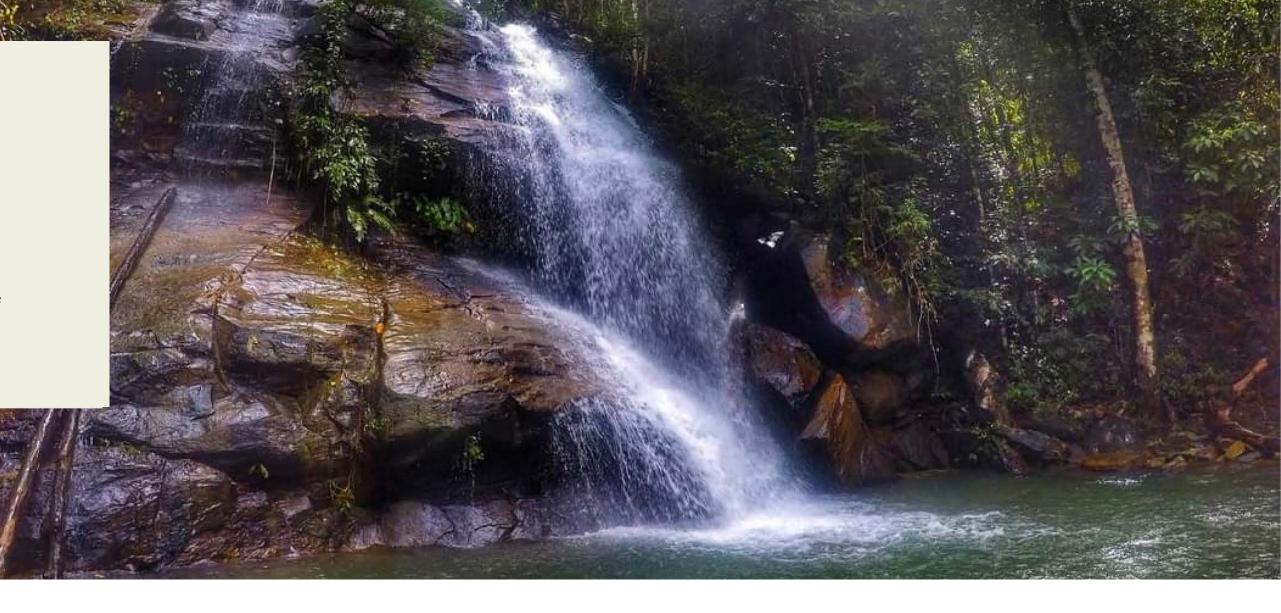

You can also visit waterfalls and freshwater streams surrounded by exotic vegetation, which will make you feel like you are in a tropical paradise. If you want to live a unique experience in contact with nature, Port Barton is the ideal destination for you.

# **BIGAHO WATERFALLS**

Another beauty that lies 15 - 20 muinutes off-road from Port Barton is the Bigaho Waterfalls.

This is also an option to include in the Island Hopping Tour and from the main road, you will need to take a short hike of 15 minutes to reach the main waterfalls.