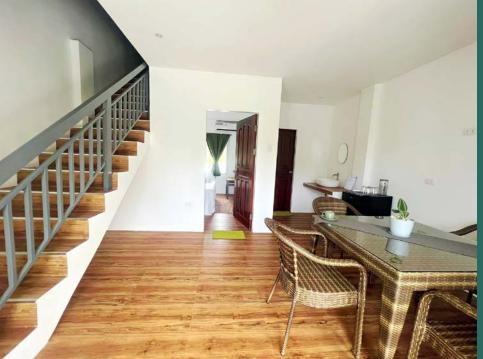

# **DUPLEX APARTMENT**

3 Uts

50m² 50m²

₩ 15m²

The Duplex Family Room is an apartment without a kitchen, ideal for those traveling with family or groups of friends.

Its 50m² interior is divided into 2 floors, on the lower floor we find a double room with a dining area and a bathroom and on the upper floor a second room with 2 double beds and a bathroom.