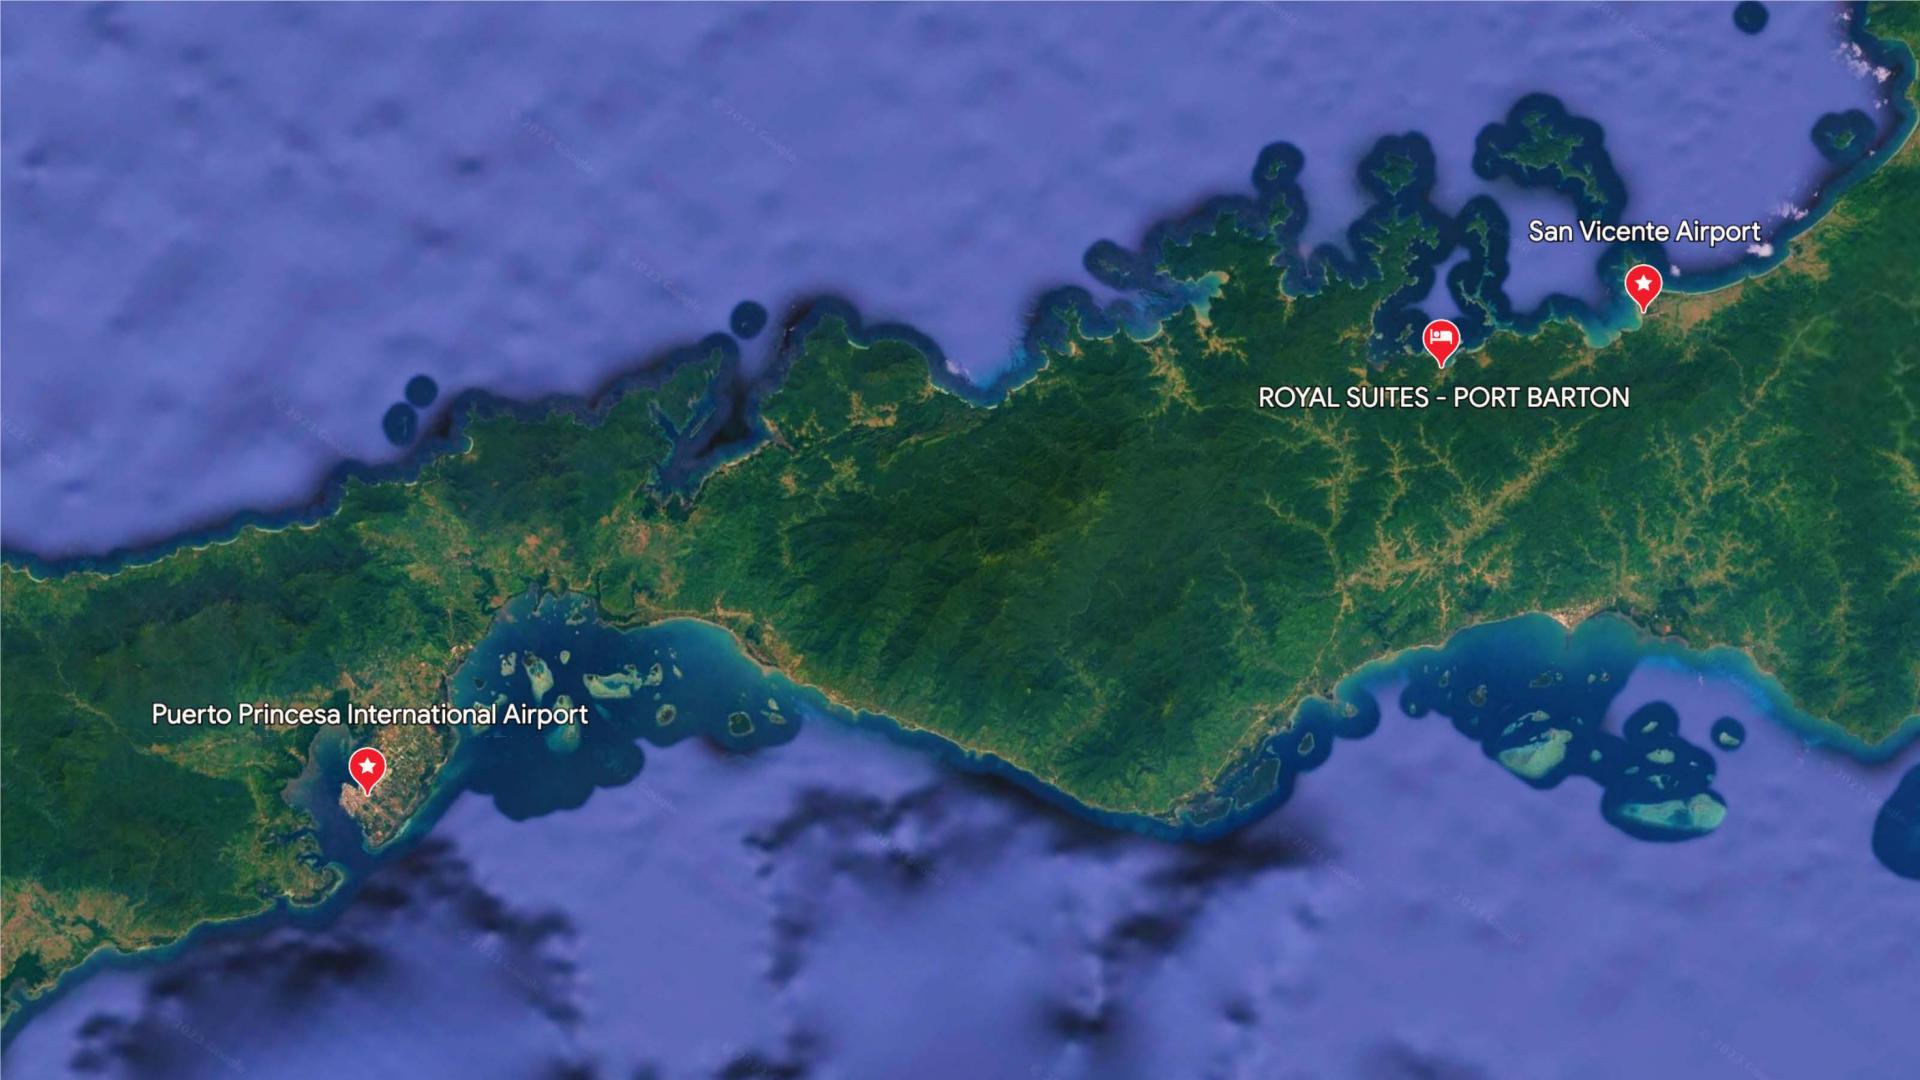

## THE LOCATION

The Philippines is located in Southeast Asia and is an archipelago of over 7,000 islands. It is situated in the western Pacific Ocean, east of Vietnam, and north of Indonesia.

To get to Port Barton, the easiest way is to fly into the Puerto Princesa International Airport, located in the province of Palawan. From there, you can take a van or a private car to Port Barton, which is around 2-3 hours away.

Alternatively, you can also fly into the San Vicente Airport, which is closer to Port Barton but has limited flight options. From San Vicente, you can take a van or a private car to Port Barton, which is around 1 hour away via the coastal road.

Overall, while getting to Port Barton may require some travel time, the destination's natural beauty and peaceful atmosphere make it well worth the journey.