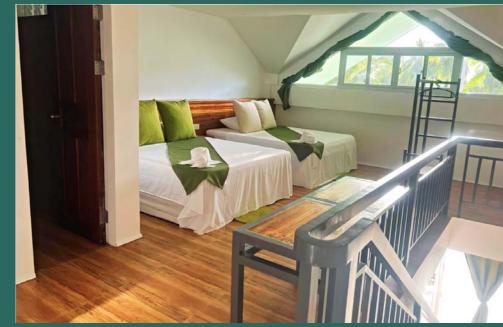

# **DUPLEX APARTMENT**

3 Uts

50m² 50m²

₩ 15m²

The Duplex Family Room is an apartment without a kitchen, ideal for those traveling with family or groups of friends.

Its 50m² interior is divided into 2 floors, on the lower floor we find a double room with a dining area and a bathroom and on the upper floor a second room with 2 double beds and a bathroom.

Its 15m<sup>2</sup> ever-private terrace offers wonderful views of the mountains to enjoy and share a magical moment with your loved ones.

Connection

conditioned

Heating System

Large Bathroom

Rain Shower

Coffee Maker