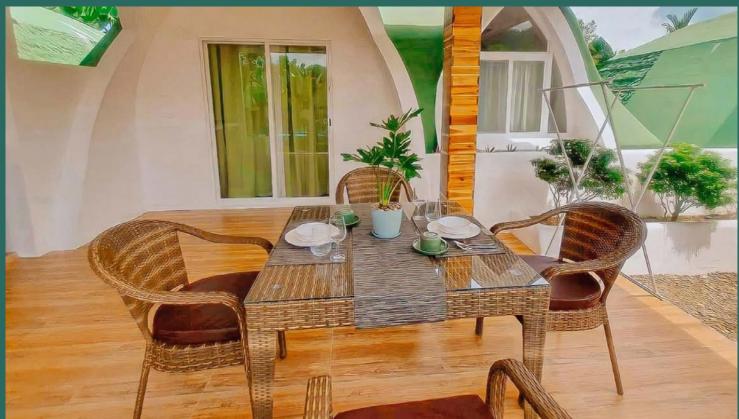

# **LUXURY PRIVATE VILLA**

4 Uts

4

<sup>₹</sup> <sup>7</sup> 25m<sup>2</sup>

120m<sup>2</sup>

10m<sup>2</sup>

# **LUXURY PRIVATE VILLA**

4 Uts

∑<sup>2</sup> 25m<sup>2</sup>

1 20m²

10m<sup>2</sup>

The apartment located on the ground floor is a perfect option for those travelers looking for a comfortable and quiet stay.

With a surface area of 25m<sup>2</sup> inside and another 20m<sup>2</sup> of terrace, the space is distributed on a single floor to offer a more accessible experience.

In addition to being an ideal option for couples, the apartment has another bed that can accommodate two more people.

Although it does not have a kitchen, it offers all the necessary amenities to guarantee maximum comfort during your stay. If you are looking for a quiet and relaxed place to enjoy your vacation, it is undoubtedly an excellent option.