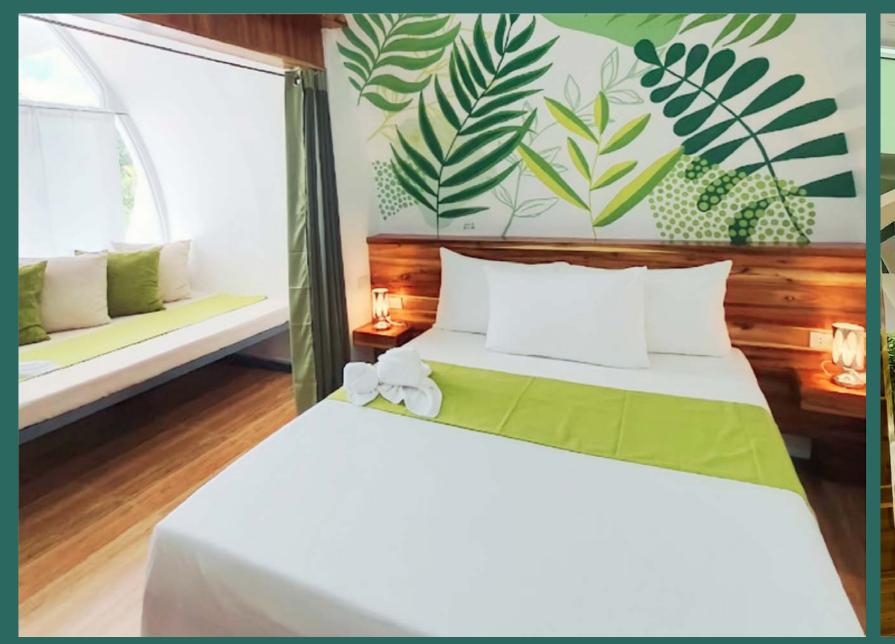

# **LUXURY PRIVATE VILLA**

4 Uts

∑<sup>2</sup> 25m<sup>2</sup>

1 20m²

10m<sup>2</sup>

The apartment located on the ground floor is a perfect option for those travelers looking for a comfortable and quiet stay.

With a surface area of 25m<sup>2</sup> inside and another 20m<sup>2</sup> of terrace, the space is distributed on a single floor to offer a more accessible experience.

In addition to being an ideal option for couples, the apartment has another bed that can accommodate two more people.

Although it does not have a kitchen, it offers all the necessary amenities to guarantee maximum comfort during your stay. If you are looking for a quiet and relaxed place to enjoy your vacation, it is undoubtedly an excellent option.