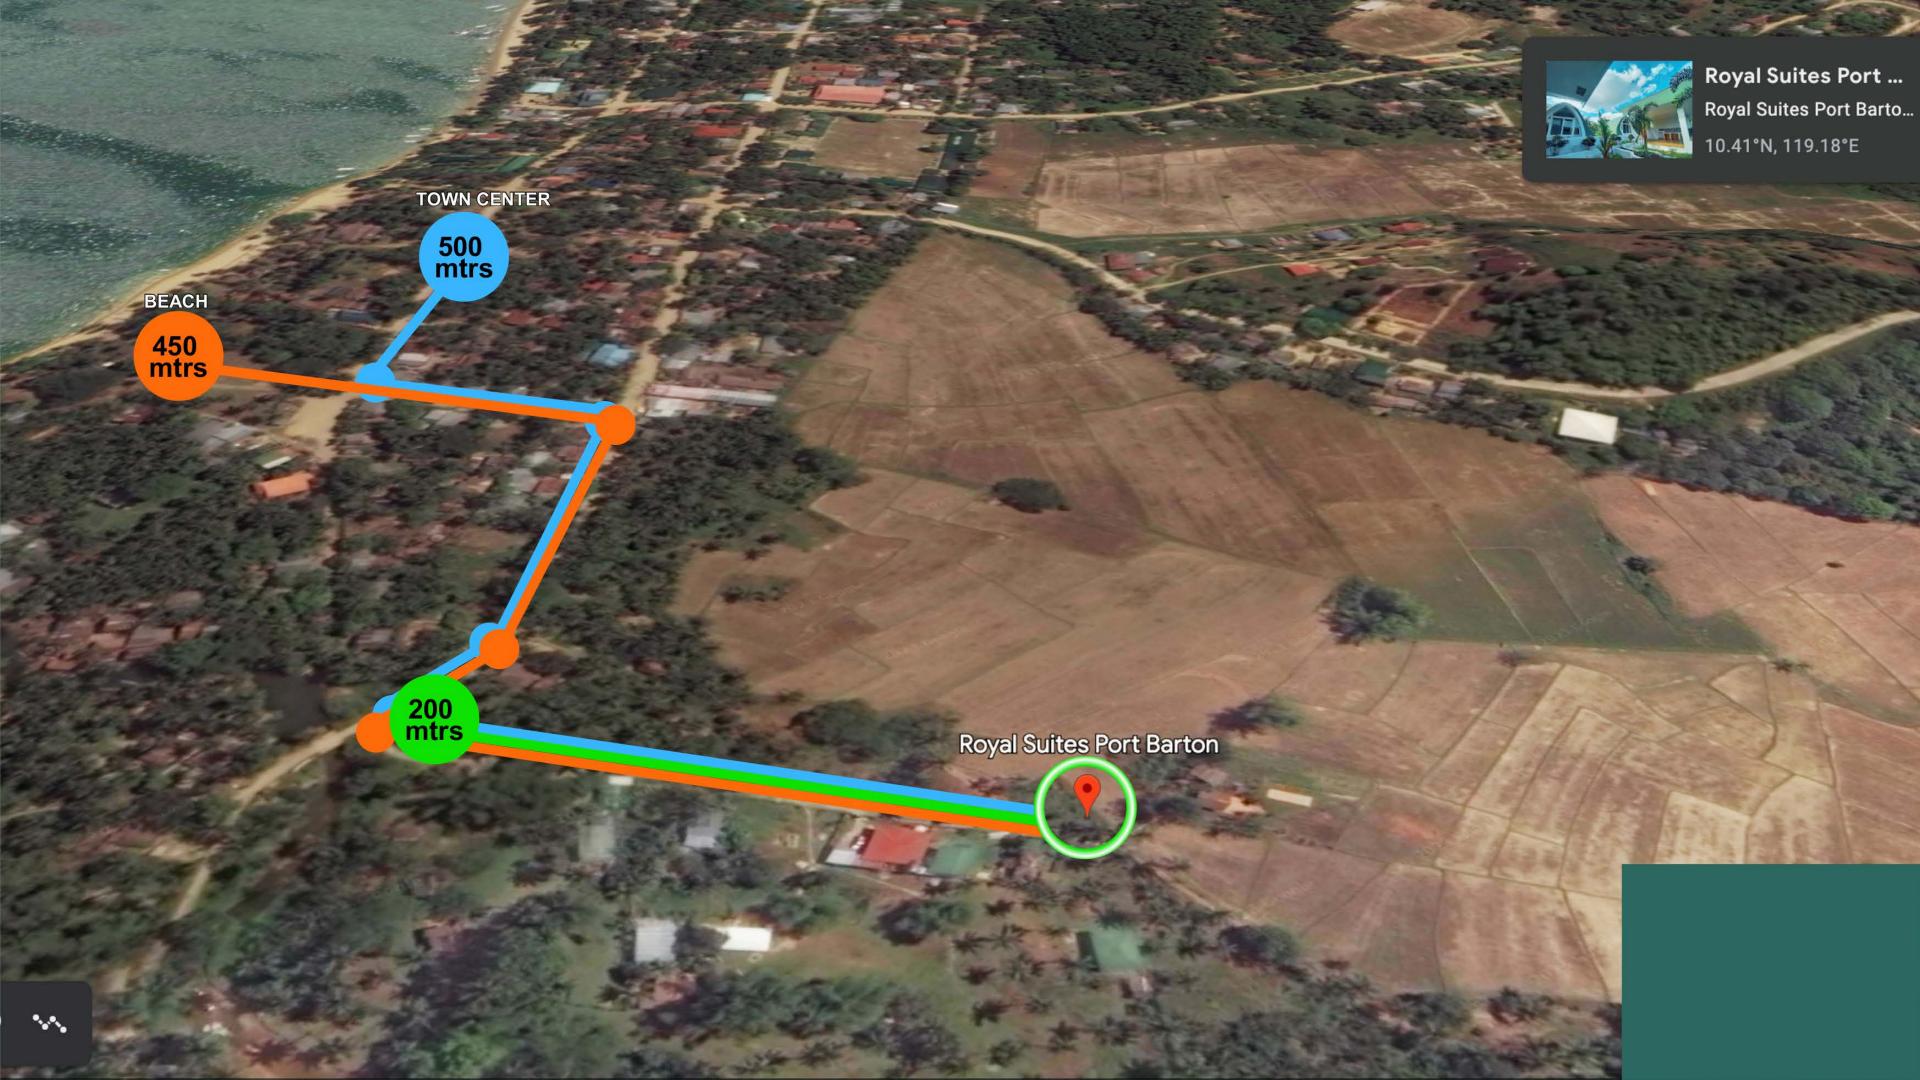

It is located in a strategic and privileged location, just 450m from the beach and 500m from the center of Port Barton. It allows the guests to have the tranquility and rest that the rural area provides, but at the same time, it is within reach of everything.