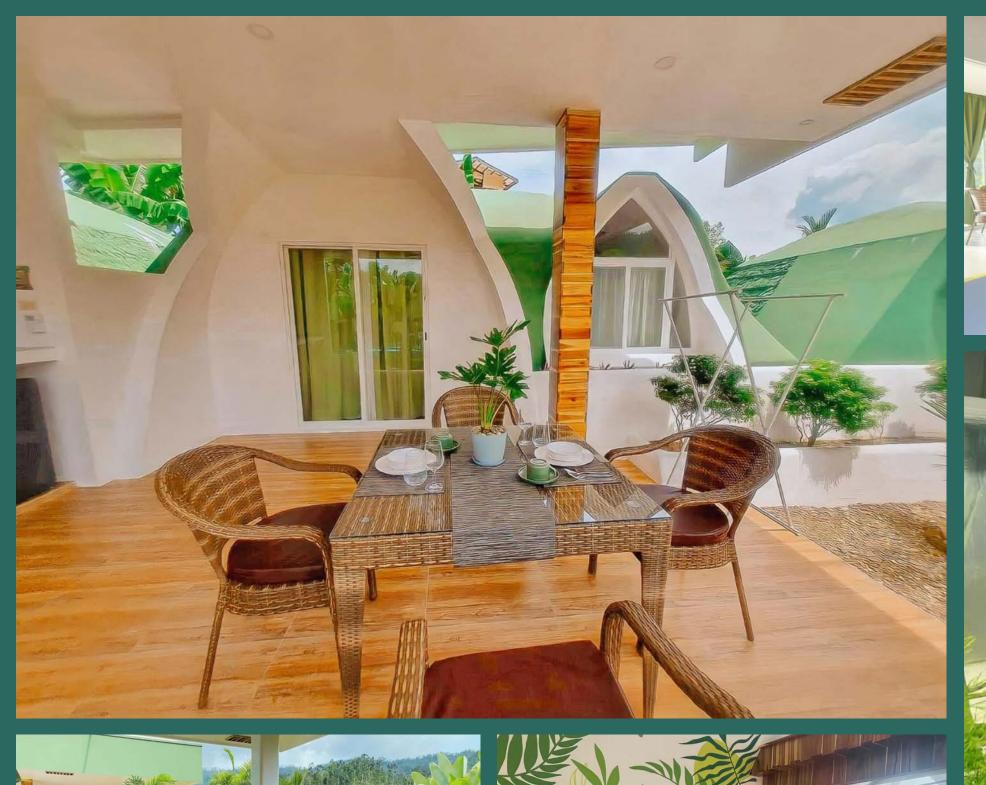

# **LUXURY PRIVATE VILLA**

4 Uts

4

<sup>₹</sup> <sup>7</sup> 25m<sup>2</sup>

120m<sup>2</sup>

10m<sup>2</sup>

# **LUXURY PRIVATE VILLA**

4 Uts

∑<sup>2</sup> 25m<sup>2</sup>

1 20m²

10m<sup>2</sup>

The apartment located on the ground floor is a perfect option for those travelers looking for a comfortable and quiet stay.

With a surface area of 25m<sup>2</sup> inside and another 20m<sup>2</sup> of terrace, the space is distributed on a single floor to offer a more accessible experience.

In addition to being an ideal option for couples, the apartment has another bed that can accommodate two more people.

Although it does not have a kitchen, it offers all the necessary amenities to guarantee maximum comfort during your stay. If you are looking for a quiet and relaxed place to enjoy your vacation, it is undoubtedly an excellent option.