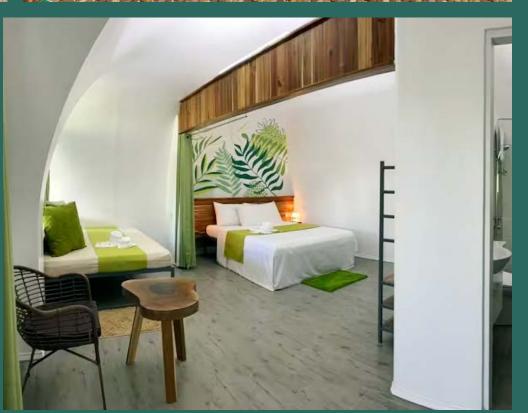

# **DUPLEX APARTMENT**

3 Uts

50m² 50m²

₩ 15m²

The Duplex Family Room is an apartment without a kitchen, ideal for those traveling with family or groups of friends.

Its 50m² interior is divided into 2 floors, on the lower floor we find a double room with a dining area and a bathroom and on the upper floor a second room with 2 double beds and a bathroom.

Its 15m<sup>2</sup> ever-private terrace offers wonderful views of the mountains to enjoy and share a magical moment with your loved ones.

Connection

conditioned

Heating System

Large Bathroom

Rain Shower

Coffee Maker